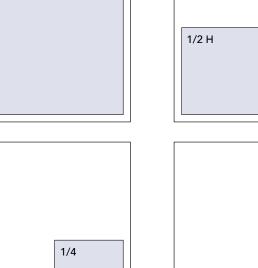

# Rate card for print magazine

| SIZE<br>(width x height)                            | 1 TIME<br>(price per insertion) | 2-3 TIMES<br>(price per insertion) | 4-5 TIMES (price per insertion) | 6 TIMES<br>(price per insertion |
|-----------------------------------------------------|---------------------------------|------------------------------------|---------------------------------|---------------------------------|
| Full Page 7.125" x 9.375"                           | \$ 5,000                        | \$ 3,750                           | \$ 2,825                        | \$ 2,125                        |
| Half Page (H) 7.125" x 4.5854" (V) 3.4792" x 9.375" | \$ 3,500                        | \$ 2,625                           | \$ 1,975                        | \$ 1,475                        |
| Third Page (V) 2.2570" x 9.375"                     | \$ 2,875                        | \$ 2,155                           | \$ 1,625                        | \$ 1,205                        |
| Quarter Page 3.4792" x 4.5854"                      | \$ 2,250                        | \$ 1,685                           | \$ 1,265                        | \$ 950                          |
| Eighth Page 3.4792" x 2.2285"                       | \$ 1,700                        | \$ 1,275                           | \$ 955                          | \$ 725                          |
| *NWC Business Guide                                 |                                 |                                    |                                 |                                 |
| (1 column) 1.75" x 2.1"<br>(2 column) 3.60" x 1"    | \$ 535                          | \$ 435                             | \$ 335                          | \$ 235                          |
| PREMIUM POSITIONS                                   |                                 |                                    |                                 |                                 |
| Inside Front Cover FP 7.125" x 9.375"               | \$ 5,750                        | \$ 4,312                           | \$ 3,249                        | \$ 2,444                        |
| Inside Back Cover FP 7.125" x 9.375"                | SOLD                            | SOLD                               | SOLD                            | SOLD                            |
| Back Cover HP 7.125" x 4.5854"                      | \$ 4,375                        | \$ 3,281                           | \$ 2,469                        | \$ 1,844                        |

### Print advertising specifications 1/2 V Full

page

1/8

2 Col \*Guide \*NWC Business Guide ads will be in the back of the magazine in various groupings.

All ads have links in the online flipbook on NWCatholic.org