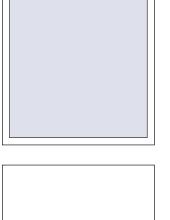

# Rate card for print magazine

| SIZE<br>(width x height)                            | 1 TIME<br>(price per insertion) | 2-3 TIMES<br>(price per insertion) | 4-5 TIMES (price per insertion) | 6 TIMES<br>(price per insertion |
|-----------------------------------------------------|---------------------------------|------------------------------------|---------------------------------|---------------------------------|
| Full Page 7.125" x 9.375"                           | \$ 5,000                        | \$ 3,750                           | \$ 2,825                        | \$ 2,125                        |
| Half Page (H) 7.125" x 4.5854" (V) 3.4792" x 9.375" | \$ 3,500                        | \$ 2,625                           | \$ 1,975                        | \$ 1,475                        |
| Third Page (V) 2.2570" x 9.375"                     | \$ 2,875                        | \$ 2,155                           | \$ 1,625                        | \$ 1,205                        |
| Quarter Page 3.4792" x 4.5854"                      | \$ 2,250                        | \$ 1,685                           | \$ 1,265                        | \$ 950                          |
| Eighth Page 3.4792" x 2.2285"                       | \$ 1,700                        | \$ 1,275                           | \$ 955                          | \$ 725                          |
| *NWC Business Guide                                 |                                 |                                    |                                 |                                 |
| (1 column) 1.75" x 2.1"<br>(2 column) 3.60" x 1"    | \$ 535                          | \$ 435                             | \$ 335                          | \$ 235                          |
| PREMIUM POSITIONS                                   |                                 |                                    |                                 |                                 |
| Inside Front Cover FP 7.125" x 9.375"               | \$ 5,750                        | \$ 4,312                           | \$ 3,249                        | \$ 2,444                        |
| Inside Back Cover FP 7.125" x 9.375"                | SOLD                            | SOLD                               | SOLD                            | SOLD                            |
| Back Cover HP 7.125" x 4.5854"                      | \$ 4,375                        | \$ 3,281                           | \$ 2,469                        | \$ 1,844                        |

### Print advertising specifications 1/2 V Full

page

1/8

2 Col \*Guide \*NWC Business Guide ads will be in the back of the magazine in various groupings.

All ads have links in the online flipbook on NWCatholic.org