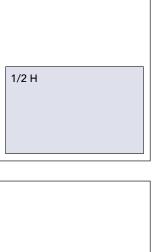

# Rate card for print magazine

| SIZE<br>(width x height)                            | 1 TIME<br>(price per insertion) | 2-3 TIMES<br>(price per insertion) | 4-5 TIMES (price per insertion) | 6 TIMES<br>(price per insertion |
|-----------------------------------------------------|---------------------------------|------------------------------------|---------------------------------|---------------------------------|
| Full Page 7.125" x 9.375"                           | \$ 5,000                        | \$ 3,750                           | \$ 2,825                        | \$ 2,125                        |
| Half Page (H) 7.125" x 4.5854" (V) 3.4792" x 9.375" | \$ 3,500                        | \$ 2,625                           | \$ 1,975                        | \$ 1,475                        |
| Third Page (V) 2.2570" x 9.375"                     | \$ 2,875                        | \$ 2,155                           | \$ 1,625                        | \$ 1,205                        |
| Quarter Page 3.4792" x 4.5854"                      | \$ 2,250                        | \$ 1,685                           | \$ 1,265                        | \$ 950                          |
| Eighth Page 3.4792" x 2.2285"                       | \$ 1,700                        | \$ 1,275                           | \$ 955                          | \$ 725                          |
| *NWC Business Guide                                 |                                 |                                    |                                 |                                 |
| (1 column) 1.75" x 2.1"<br>(2 column) 3.60" x 1"    | \$ 535                          | \$ 435                             | \$ 335                          | \$ 235                          |
| PREMIUM POSITIONS                                   |                                 |                                    |                                 |                                 |
| Inside Front Cover FP 7.125" x 9.375"               | \$ 5,750                        | \$ 4,312                           | \$ 3,249                        | \$ 2,444                        |
| Inside Back Cover FP 7.125" x 9.375"                | SOLD                            | SOLD                               | SOLD                            | SOLD                            |
| Back Cover HP 7.125" x 4.5854"                      | \$ 4,375                        | \$ 3,281                           | \$ 2,469                        | \$ 1,844                        |

### Print advertising specifications 1/2 V Full

page

1/8

2 Col \*Guide \*NWC Business Guide ads will be in the back of the magazine in various groupings.

All ads have links in the online flipbook on NWCatholic.org