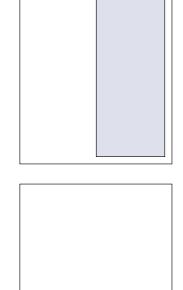

# Rate card for print magazine

| SIZE<br>(width x height)                            | 1 TIME<br>(price per insertion) | 2-3 TIMES<br>(price per insertion) | 4-5 TIMES (price per insertion) | 6 TIMES<br>(price per insertion |
|-----------------------------------------------------|---------------------------------|------------------------------------|---------------------------------|---------------------------------|
| Full Page 7.125" x 9.375"                           | \$ 5,000                        | \$ 3,750                           | \$ 2,825                        | \$ 2,125                        |
| Half Page (H) 7.125" x 4.5854" (V) 3.4792" x 9.375" | \$ 3,500                        | \$ 2,625                           | \$ 1,975                        | \$ 1,475                        |
| Third Page (V) 2.2570" x 9.375"                     | \$ 2,875                        | \$ 2,155                           | \$ 1,625                        | \$ 1,205                        |
| Quarter Page 3.4792" x 4.5854"                      | \$ 2,250                        | \$ 1,685                           | \$ 1,265                        | \$ 950                          |
| Eighth Page 3.4792" x 2.2285"                       | \$ 1,700                        | \$ 1,275                           | \$ 955                          | \$ 725                          |
| *NWC Business Guide                                 |                                 |                                    |                                 |                                 |
| (1 column) 1.75" x 2.1"<br>(2 column) 3.60" x 1"    | \$ 535                          | \$ 435                             | \$ 335                          | \$ 235                          |
| PREMIUM POSITIONS                                   |                                 |                                    |                                 |                                 |
| Inside Front Cover FP 7.125" x 9.375"               | \$ 5,750                        | \$ 4,312                           | \$ 3,249                        | \$ 2,444                        |
| Inside Back Cover FP 7.125" x 9.375"                | SOLD                            | SOLD                               | SOLD                            | SOLD                            |
| Back Cover HP 7.125" x 4.5854"                      | \$ 4,375                        | \$ 3,281                           | \$ 2,469                        | \$ 1,844                        |

### Print advertising specifications 1/2 V Full

page

1/8

2 Col \*Guide \*NWC Business Guide ads will be in the back of the magazine in various groupings.

All ads have links in the online flipbook on NWCatholic.org